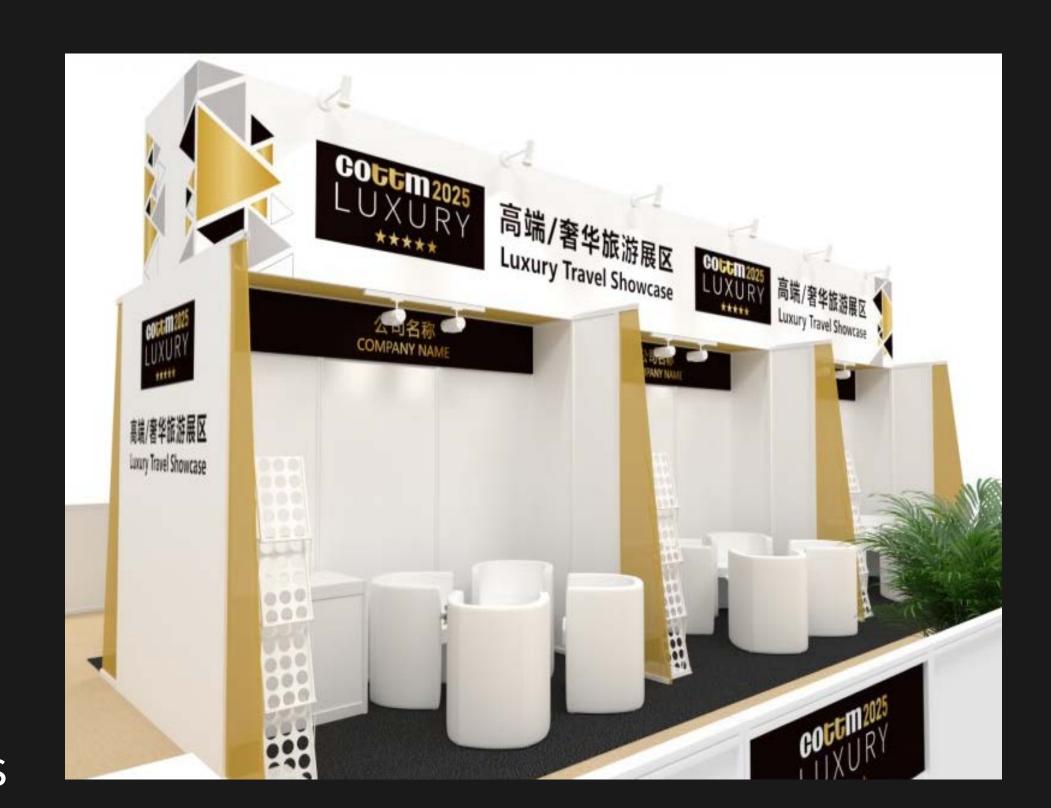

### WHAT'S INCLUDED:

#### **LUXURY TRAVEL PACKAGE INCLUDES:**

- One interpreter provided on request
- Furniture for the area including; four chairs, one round table, one waste paper basket, table flowers, literature rack and One 5Amp/220v socket.
- Logo on the printed visiting guide
- Logo on website
- Complimentary Tea / Coffee
- Refreshments facilities
- Guaranteed 10 pre-scheduled appointments